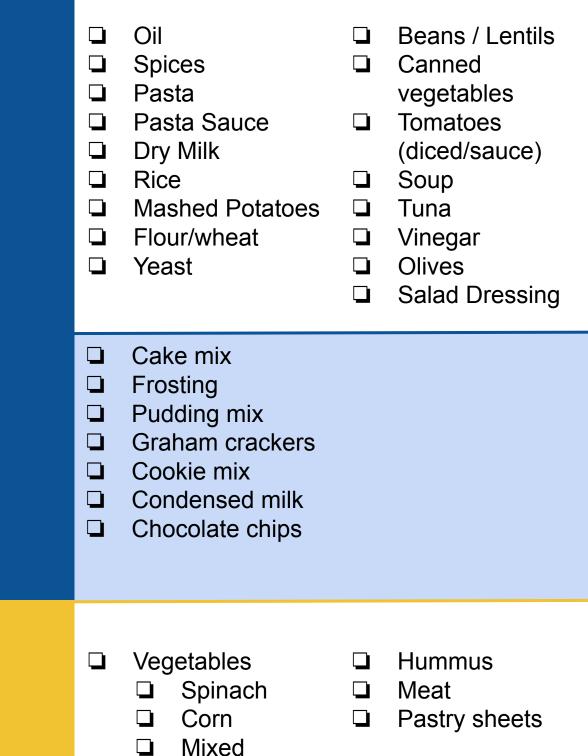

# BREAKFAST

### **Refrigerator\***

\*items must be donated INSIDE only

- Tea bags
- □ Coffee
- Creamer
- Sugar / Stevia
- Cereal
- Boxed milk
- Powdered milk
- Oatmeal
- Granola bars
- Pancake mix
- Flour
- Jams
- Honey

Bread

- Frozen: bagels, waffles, pancakes
- Butter
- □ Cream cheese
- Eggs
- Half and half



## LUNCH

- Milk packs
- Juice packs
- Peanut Butter
- Lunch snacks
  - Chips
  - Pretzels
  - □ Fruit cups/
  - □ Applesauce
  - Crackers
  - Pudding cups
  - Nuts
- Ketchup
- Mayonnaise

## Refrigerator / Freezer\*

\*items must be donated INSIDE only

- Breads
- □ Juice /
  - Concentrate
- □ Cheese sticks
- □ Yogurt (cups)



# DINNER & DESSERT



vegetables

Freezer \*

\*items must be donated INSIDE only



# Hygiene

- □ Feminine hygiene (size 1, 2, 3)
- Diapers (size NB, 1, 2, 3, 4, 5)
- Shampoo
- Conditioner
- Shower gel
- Soap bars
- Soap pump
- Lotion
- Deodorant
- Tooth paste
- Tooth brushes
- Hair brush
- Nail clipper
- Razors
- Shaving cream

- □ Toilet paper
- Dish detergent
- □ Sponges
- Paper towels
- Laundry detergent
- Hand sanitizer
- Masks
- Disinfectants

JazkaAllah khair for donating to the MALV pantry.

If you'd like to make any regular donations, just visit the sign up again. Dates and slots will be updated regularly.

#### Collection:

You can hand off donations to Tahira Rabbani at any regular event (dars, halaqa, book club)

### Drop-off:

Pantry is open after Jumuah and during Sunday school. Refrigerated i